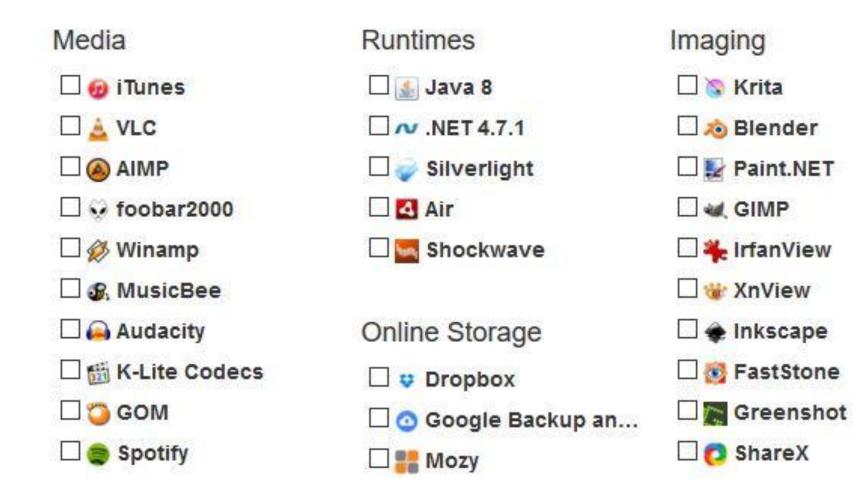

r 1/2 cup light corn syrup 1/2 tsp fine salt 1 tsp vanilla 1 tbsp bourbon 2 tbsp milk 3 tbsp flour 3 large eggs \*Bake at 350 F. for about 45 minutes, or until browned and set.

100 cartridges, Stortles (x20), 400 GE capacity LABOL TOPTUES A, B, C, D, E 31 DAYS AS 1-15, 16-31 (x2) SK ... DISK - SERVERS TO ON OKK SET - EVERY DAY XP2 DISK: XP WIKSTN TO ON DISK SET - EVERY DAY W2K2 OKK: W2K WKSTN TO ON MISK SET - EVERY DAY OI\_SRUZTAPE: SERVERS TO TAPE OI, IST EVERY MONTH & EUCN MANN' S ME SET A SERVERS, DAYS 1-15 + WKSING 2,5,8,11,14 B SORVERS, DAYS 16-30 + LIKSTNIS 17,20,73,26, [C] Servers, DAYS 145 + WKSTA) 29 ODD MUNITYS Solvers, DAYS 16-31 + WKSDN D E ARCHINAL, MISC, QUART IY, ANNUAL JOCE HALD DIRK 1: 50 CB VODR 10 CS Kerona son av 19L DIEKQ : 90 CB QZ



#### 1. Pick the apps you want



www.ninite.com



# Google Timer

| 8 TIMER     | Ö STOPWATCH |  |  |  |  |
|-------------|-------------|--|--|--|--|
| 5m 00s      |             |  |  |  |  |
| START RESET | ¢) []       |  |  |  |  |

Feedback







## **Resource List**

- Federal Trade Commission
- SCLS Network Policy
- File13 for e-waste recycling
- <u>Ninite</u>, <u>TechSoup</u>, <u>PCMall</u> for software
- <u>CDWG</u> for software & hardware
- <u>DropBox</u>, <u>Google Drive</u>, <u>Amazon Drive</u> cloud storage
- Google Timer
- YouTube Music Library, Amazon Music

Craig Ellefson craig@scls.info S.S.S.