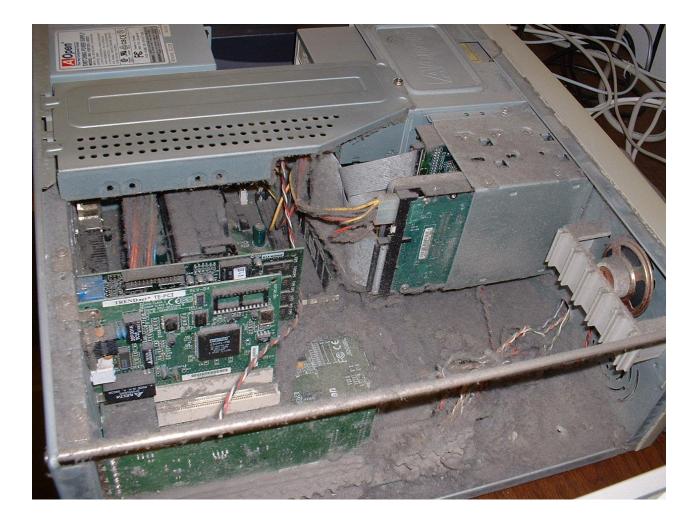

### Lessons I've learned along the way















#### What to avoid







#### Is that a toilet cleaning brush?



#### Yikes!







# **Clear Communication**









Cabling Standards for SCLS

- Libraries must use a standard cabling type to insure operability with common SCLS network equipment.
- A minimum of Category 5e (CAT5e) or Category 6 (CAT6) is preferred.
- Data cables must terminate at each end in a female data jack, pinned straight through according to the AT&T (568B) standard pinning scheme.
- Jacks must be mounted in wall plates, floor plates, or patch panels.
- Each network jack must have a unique ID and the patch panel terminus must have the corresponding jack ID.

# Questions?







#### Where to buy Software

















Google Drive

### **Dust Bunnies**







D1728842-7 CRAK ELLEFSON SOUTH CENTRAL LIBROY SYSTEM 201 W MIFFLIN ST MADISON WI 53703-25 1

D1727691-1 GREG ELLEFSON SOUTH CENTRAL LIBRARY SYSTEM 201 W MIFFLIN ST MADISON WI 53703 1

D11140623-8 CRAIG ELLESSON SOUTH CENTRAL LIBRARY SYS 201 W MIFFLIN ST MADISON WI 53703-2511

D8721721-1 FRANK ELLESON SOUTH CENTRAL LIBRARY SYST 201 W MIFFLIN ST MADISON WI 53703-2511



# Questions?

## Tech Tips I Find Useful







| ≡ | 📀 🛱 🖶 🏂 🛧                                                                       | ×                                        | Mars                                     | hfield Wildlife Ard<br>Auburndale |                                       | Rosholt          | Marlon Embarrass