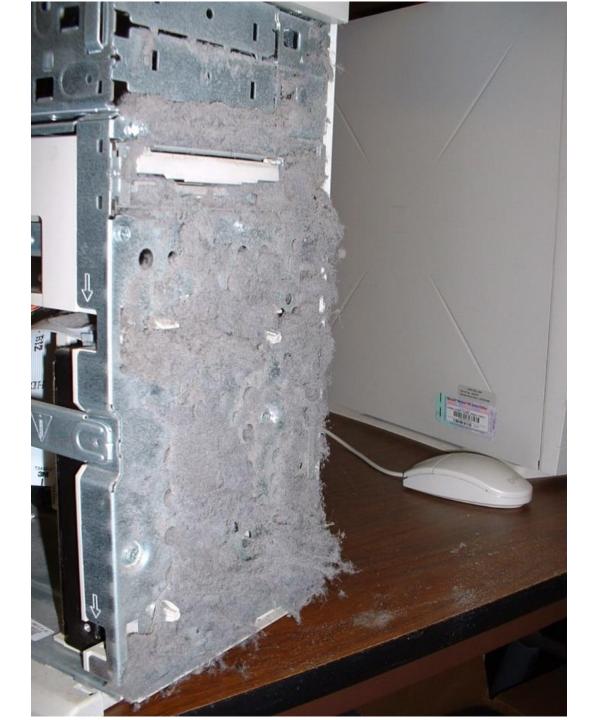

### Lessons I've learned along the way















#### What to avoid







#### Is that a toilet cleaning brush?



#### Yikes!







# **Clear Communication**









Cabling Standards for SCLS

- Libraries must use a standard cabling type to insure operability with common SCLS network equipment.
- A minimum of Category 5e (CAT5e) or Category 6 (CAT6) is preferred.
- Data cables must terminate at each end in a female data jack, pinned straight through according to the AT&T (568B) standard pinning scheme.
- Jacks must be mounted in wall plates, floor plates, or patch panels.
- Each network jack must have a unique ID and the patch panel terminus must have the corresponding jack ID.

# Questions?







#### Where to buy Software

















Google Drive

### **Dust Bunnies**







D1728842-7 CRAK ELLEFSON SOUTH CENTRAL LIBROY SYSTEM 201 W MIFFLIN ST MADISON WI 53703-25 1

D1727691-1 GREG ELLEFSON SOUTH CENTRAL LIBRARY SYSTEM 201 W MIFFLIN ST MADISON WI 53703 1

D11140623-8 CRAIG ELLESSON SOUTH CENTRAL LIBRARY SYS 201 W MIFFLIN ST MADISON WI 53703-2511

D8721721-1 FRANK ELLESON SOUTH CENTRAL LIBRARY SYST 201 W MIFFLIN ST MADISON WI 53703-2511



# Questions?

## Tech Tips I Find Useful







| ≡ | 📀 🛱 🖶 🏂 🛧                                                                       | ×                                        | Mars                                     | hfield Wildlife Ard<br>Auburndale |                                       | Rosholt          | Marlon Embarrass