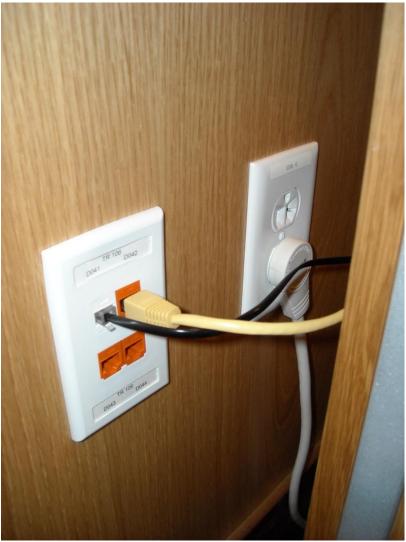

# **Clear Communication**

Cabling Standards for SCLS

- Libraries must use a standard cabling type to insure operability with common SCLS network equipment.
- A minimum of Category 5e (CAT5e) or Category 6 (CAT6) is preferred.
- Data cables must terminate at each end in a female data jack, pinned straight through according to the AT&T (568B) standard pinning scheme.
- Jacks must be mounted in wall plates, floor plates, or patch panels.
- Each network jack must have a unique ID and the patch panel terminus must have the corresponding jack ID.