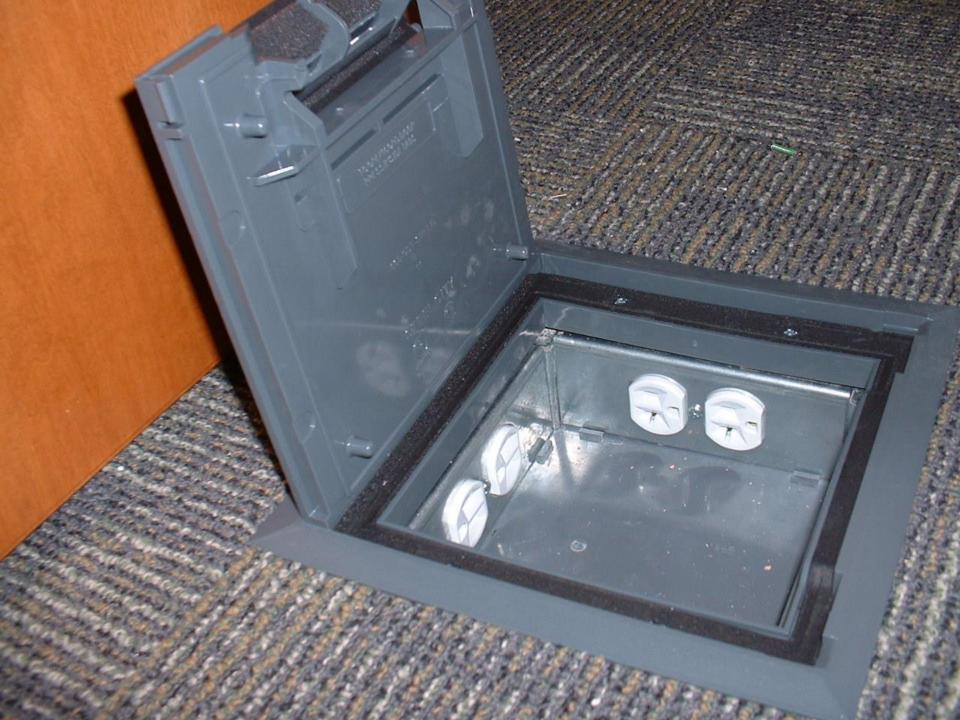

# **Clear Communication**

Cabling Standards for SCLS

- Libraries must use a standard cabling type to insure operability with common SCLS network equipment.
- A minimum of Category 5e (CAT5e) or Category 6 (CAT6) is preferred.
- Data cables must terminate at each end in a female data jack, pinned straight through according to the AT&T (568B) standard pinning scheme.
- Jacks must be mounted in wall plates, floor plates, or patch panels.
- Each network jack must have a unique ID and the patch panel terminus must have the corresponding jack ID.