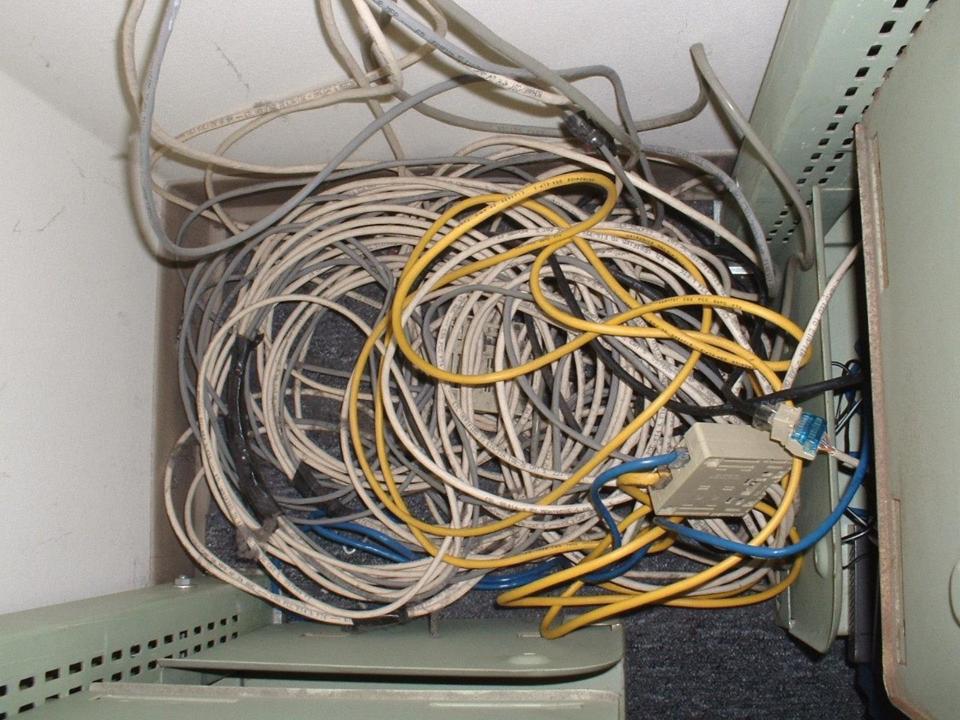

#### What to avoid

#### Is that a toilet cleaning brush?

#### Yikes!

# **Clear Communication**

Cabling Standards for SCLS

- Libraries must use a standard cabling type to insure operability with common SCLS network equipment.
- A minimum of Category 5e (CAT5e) or Category 6 (CAT6) is preferred.
- Data cables must terminate at each end in a female data jack, pinned straight through according to the AT&T (568B) standard pinning scheme.
- Jacks must be mounted in wall plates, floor plates, or patch panels.
- Each network jack must have a unique ID and the patch panel terminus must have the corresponding jack ID.