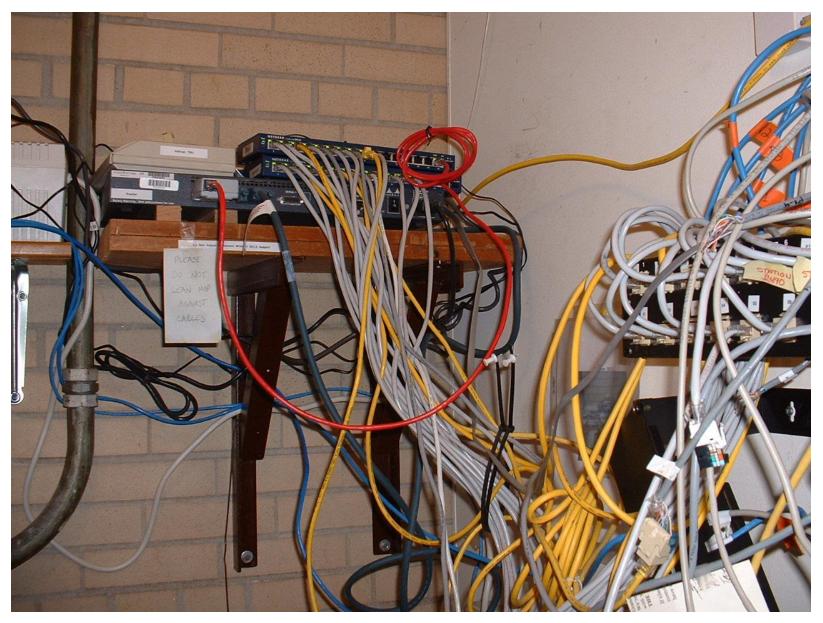

# **Stories From the Field**

practical technology tips from 20+ years of making mistakes

### Lessons I've learned along the way















#### What to avoid







#### Is that a toilet cleaning brush?



#### Yikes!







# **Clear Communication**









Cabling Standards for SCLS

- Libraries must use a standard cabling type to insure operability with common SCLS network equipment.
- A minimum of Category 5e (CAT5e) or Category 6 (CAT6) is preferred.
- Data cables must terminate at each end in a female data jack, pinned straight through according to the AT&T (568B) standard pinning scheme.
- Jacks must be mounted in wall plates, floor plates, or patch panels.
- Each network jack must have a unique ID and the patch panel terminus must have the corresponding jack ID.

# Questions?







#### Where to buy Software

















Google Drive

### **Dust Bunnies**







D1728842-7 CRAK ELLEFSON SOUTH CENTRAL LIBROY SYSTEM 201 W MIFFLIN ST