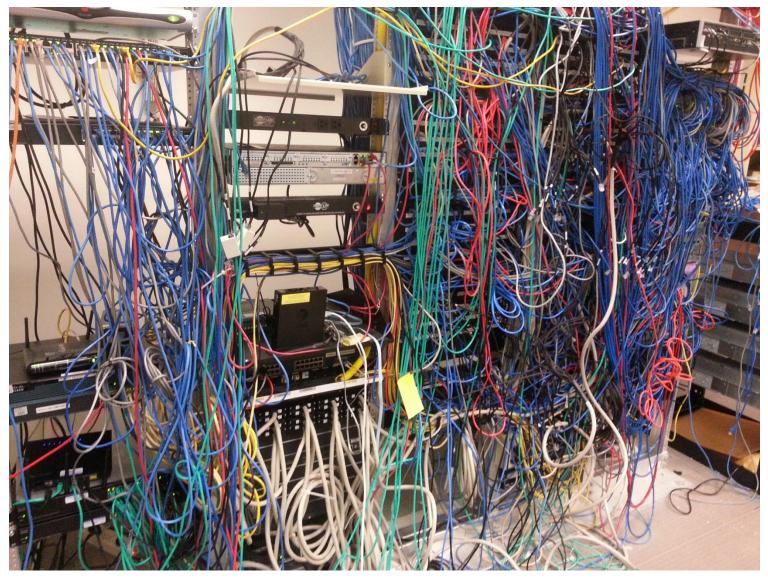

# **Stories From the Field**

practical technology tips from 20+ years of making mistakes

### Lessons I've learned along the way















#### What to avoid







#### Is that a toilet cleaning brush?



#### Yikes!







# **Clear Communication**









Cabling Standards for SCLS

- Libraries must use a standard cabling type to insure operability with common SCLS network equipment.
- A minimum of Category 5e (CAT5e) or Category 6 (CAT6) is preferred.
- Data cables must terminate at each end in a female data jack, pinned straight through according to the AT&T (568B) standard pinning scheme.
- Jacks must be mounted in wall plates, floor plates, or patch panels.
- Each network jack must have a unique ID and the patch panel terminus must have the corresponding jack ID.

# Questions?







#### Where to buy Software

















Google Drive

### **Dust Bunnies**







D1728842-7 CRAK ELLEFSON SOUTH CENTRAL LIBROY SYSTEM 201 W MIFFLIN ST MADISON WI 53703-25 1

D1727691-1 GREG ELLEFSON SOUTH CENTRA