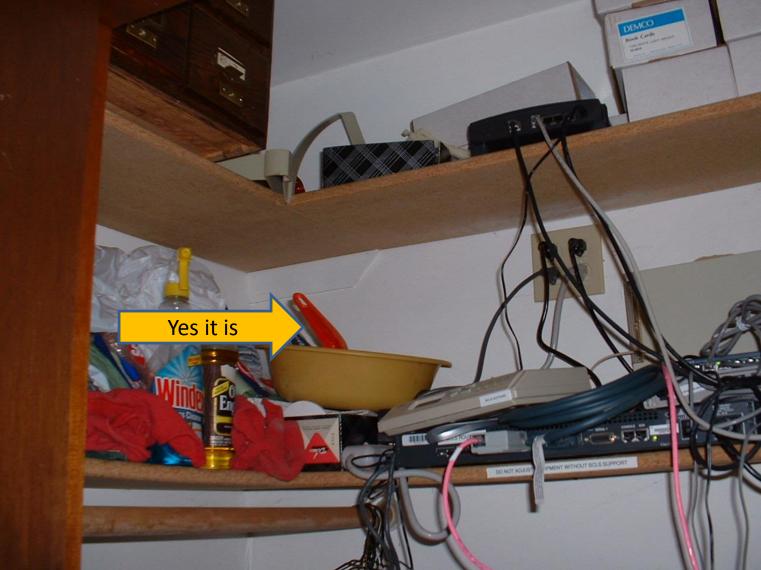

# **Stories From the Field**

practical technology tips from 20+ years of making mistakes

### Lessons I've learned along the way















#### What to avoid







#### Is that a toilet cleaning brush?



#### Yikes!







# **Clear Communication**









Cabling Standards for SCLS

- Libraries must use a standard cabling type to insure operability with common SCLS network equipment.
- A minimum of Category 5e (CAT5e) or Category 6 (CAT6) is preferred.
- Data cables must terminate at each end in a female data jack, pinned straight through according to the AT&T (568B) standard pinning scheme.
- Jacks must be mounted in wall plates, floor plates, or patch panels.
- Each network jack must have a unique ID and the patch panel terminus must have the corresponding jack ID.

# Questions?







#### Where to buy Software

















Google Drive

### **Dust Bunnies**







D1728842-7 CRAK ELLEFSON SOUTH CENTRAL LIBROY SYSTEM 201 W MIFFLIN ST MADISON WI 53703-25 1

D1727691-1 GREG ELLEFS