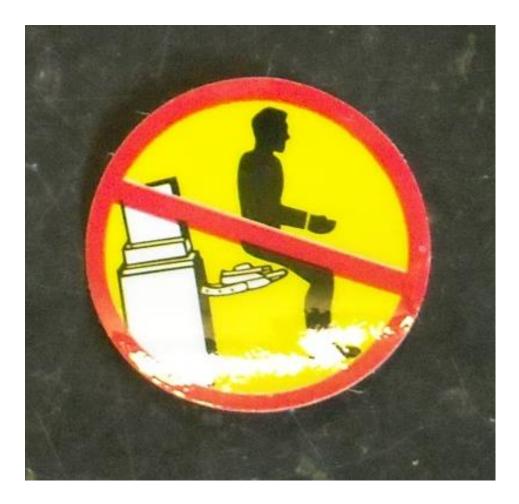

# **Stories From the Field**

practical technology tips from 20+ years of making mistakes

### Lessons I've learned along the way















#### What to avoid







#### Is that a toilet cleaning brush?



#### Yikes!







# **Clear Communication**









Cabling Standards for SCLS

- Libraries must use a standard cabling type to insure operability with common SCLS network equipment.
- A minimum of Category 5e (CAT5e) or Category 6 (CAT6) is preferred.
- Data cables must terminate at each end in a female data jack, pinned straight through according to the AT&T (568B) standard pinning scheme.
- Jacks must be mounted in wall plates, floor plates, or patch panels.
- Each network jack must have a unique ID and the patch panel terminus must have the corresponding jack ID.

# Questions?







#### Where to buy Software

















Google Drive

### **Dust Bunnies**







D1728842-7 CRAK ELLEFSON SOUTH CENTR