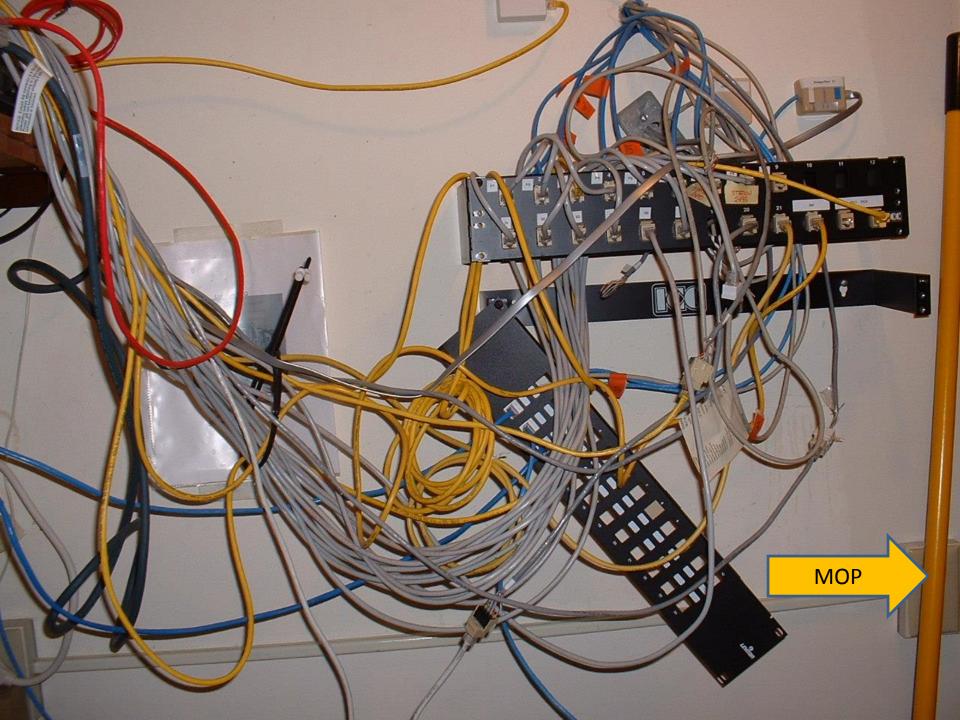

# **Stories From the Field**

practical technology tips from 20+ years of making mistakes

### Lessons I've learned along the way















#### What to avoid







#### Is that a toilet cleaning brush?



#### Yikes!







# **Clear Communication**









Cabling Standards for SCLS

- Libraries must use a standard cabling type to insure operability with common SCLS network equipment.
- A minimum of Category 5e (CAT5e) or Category 6 (CAT6) is preferred.
- Data cables must terminate at each end in a female data jack, pinned straight through according to the AT&T (568B) standard pinning scheme.
- Jacks must be mounted in wall plates, floor plates, or patch panels.
- Each network jack must have a unique ID and the patch panel terminus must have the corresponding jack ID.

# Questions?







#### Where to buy Software

















Google Drive

### **Dust Bunnies**







D1728842-7 CRAK ELLEFSON SOUTH CENTRAL LIBROY SYSTEM 201 W MIFFLIN ST MA