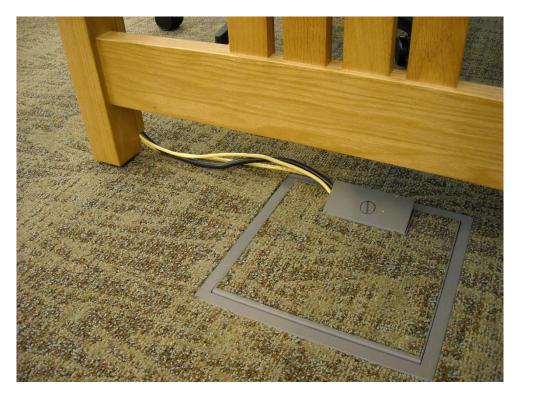

# **Stories From the Field**

practical technology tips from 20+ years of making mistakes

### Lessons I've learned along the way















#### What to avoid







#### Is that a toilet cleaning brush?



#### Yikes!







# **Clear Communication**









Cabling Standards for SCLS

- Libraries must use a standard cabling type to insure operability with common SCLS network equipment.
- A minimum of Category 5e (CAT5e) or Category 6 (CAT6) is preferred.
- Data cables must terminate at each end in a female data jack, pinned straight through according to the AT&T (568B) standard pinning scheme.
- Jacks must be mounted in wall plates, floor plates, or patch panels.
- Each network jack must have a unique ID and the patch panel terminus must have the corresponding jack ID.

# Questions?







#### Where to buy Software

















Google Drive

### **Dust Bunnies**







D1728842-7 CRAK ELLEFSON SOUTH CENTRAL LIBROY SYSTEM 201 W MIFFLIN ST MADISON WI 53703-25 1

D1727691-1 GREG ELLEFSON SOUTH CENTRAL LIBRARY SYSTEM 201 W MIFFLIN ST MAD