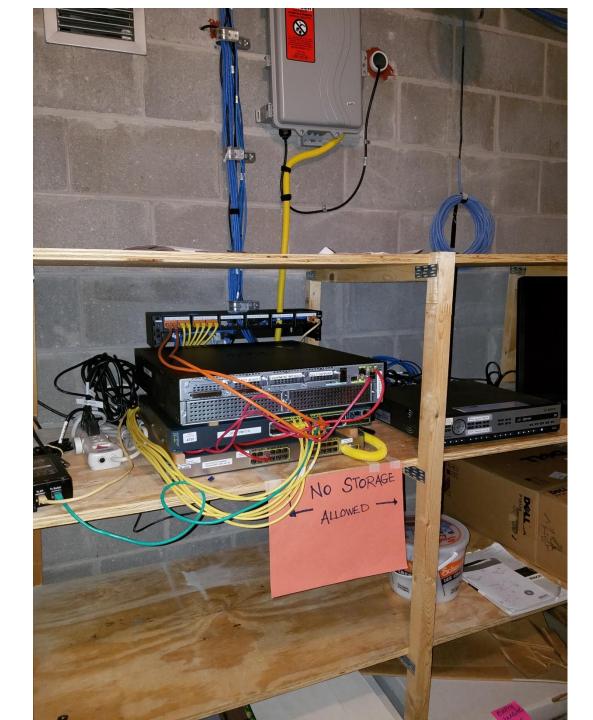

# **Stories From the Field**

practical technology tips from 20+ years of making mistakes

### Lessons I've learned along the way















#### What to avoid







#### Is that a toilet cleaning brush?



#### Yikes!







# **Clear Communication**









Cabling Standards for SCLS

- Libraries must use a standard cabling type to insure operability with common SCLS network equipment.
- A minimum of Category 5e (CAT5e) or Category 6 (CAT6) is preferred.
- Data cables must terminate at each end in a female data jack, pinned straight through according to the AT&T (568B) standard pinning scheme.
- Jacks must be mounted in wall plates, floor plates, or patch panels.
- Each network jack must have a unique ID and the patch panel terminus must have the corresponding jack ID.

# Questions?







#### Where to buy Software

















Google Drive

### **Dust Bunnies**







D1728842-7 CRAK ELLEFSON SOUTH CENTRAL LIBROY