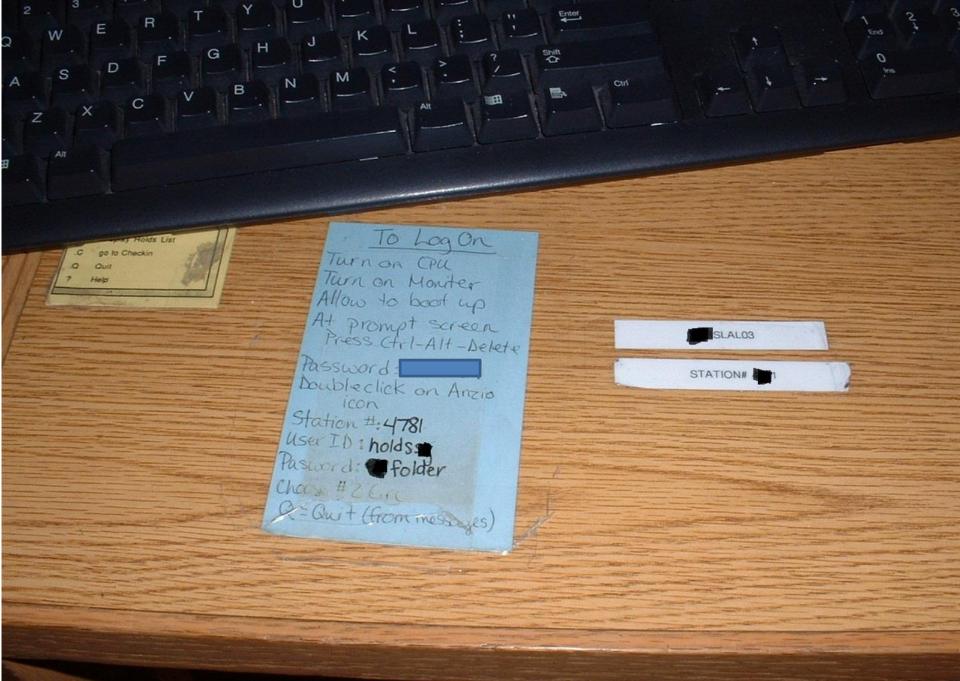

# Lessons I've learned along the way















#### What to avoid







#### Is that a toilet cleaning brush?



#### Yikes!







# **Clear Communication**









Cabling Standards for SCLS

- Libraries must use a standard cabling type to insure operability with common SCLS network equipment.
- A minimum of Category 5e (CAT5e) or Category 6 (CAT6) is preferred.
- Data cables must terminate at each end in a female data jack, pinned straight through according to the AT&T (568B) standard pinning scheme.
- Jacks must be mounted in wall plates, floor plates, or patch panels.
- Each network jack must have a unique ID and the patch panel terminus must have the corresponding jack ID.

# Questions?







#### Where to buy Software

















Google Drive

### **Dust Bunnies**







D1728842-7 CRAK ELLEFSON SOUTH CENTRAL LIBROY SYSTEM 201 W MIFFLIN ST MADISON WI 53703-25 1

D1727691-1 GREG ELLEFSON SOUTH CENTRAL LIBRARY SYSTEM 201 W MIFFLIN ST MADISON WI 53703 1

D11140623-8 CRAIG ELLESSON SOUTH CENTRAL LIBRARY SYS 201 W MIFFLIN ST MADISON WI 53703-2511

D8721721-1 FRANK ELLESON SOUTH CENTRAL LIBRARY SYST 201 W MIFFLIN ST MADISON WI 53703-2511



# Questions?

## Tech Tips I Find Useful







| ≡ | 📀 🛱 🖶 🏂 🛧                                                                       | ×                                        | Mars                                     | hfield Wildlife Ard<br>Auburndale |                                       | Rosholt          | Marlon Embarrass