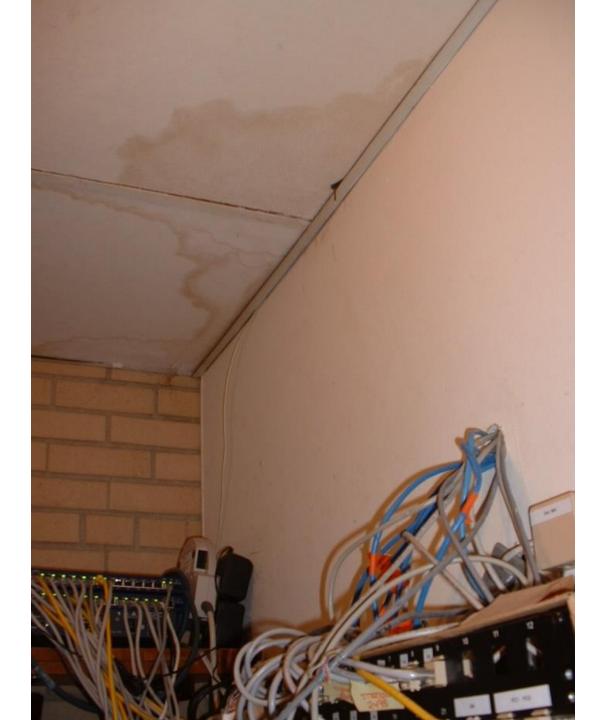

# **Stories From the Field**

practical technology tips from 20+ years of making mistakes

### Lessons I've learned along the way















#### What to avoid







#### Is that a toilet cleaning brush?



#### Yikes!







# **Clear Communication**









Cabling Standards for SCLS

- Libraries must use a standard cabling type to insure operability with common SCLS network equipment.
- A minimum of Category 5e (CAT5e) or Category 6 (CAT6) is preferred.
- Data cables must terminate at each end in a female data jack, pinned straight through according to the AT&T (568B) standard pinning scheme.
- Jacks must be mounted in wall plates, floor plates, or patch panels.
- Each network jack must have a unique ID and the patch panel terminus must have the corresponding jack ID.

# Questions?







#### Where to buy Software

















Google Drive

### **Dust Bunnies**







D1728842-7 CRAK ELLEFSON SOUTH CENTRAL LIBROY SYSTEM 201 W MIFFLIN ST MADI