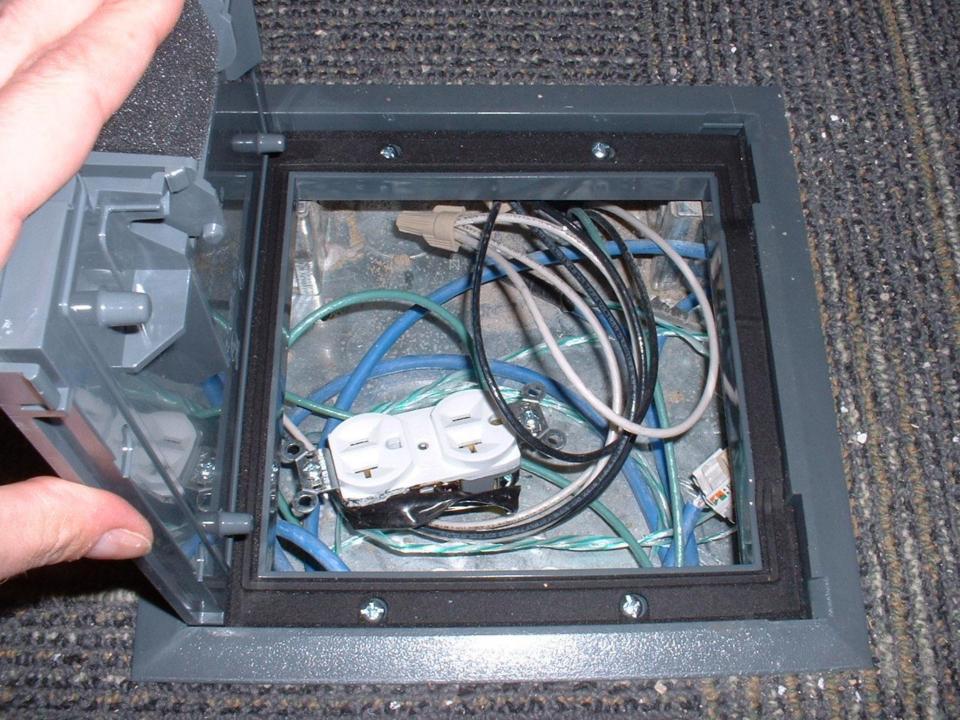

# **Clear Communication**

Cabling Standards for SCLS

- Libraries must use a standard cabling type to insure operability with common SCLS network equipment.
- A minimum of Category 5e (CAT5e) or Category 6 (CAT6) is preferred.
- Data cables must terminate at each end in a female data jack, pinned straight through according to the AT&T (568B) standard pinning scheme.
- Jacks must be mounted in wall plates, floor plates, or patch panels.
- Each network jack must have a unique ID and the patch panel terminus must have the corresponding jack ID.