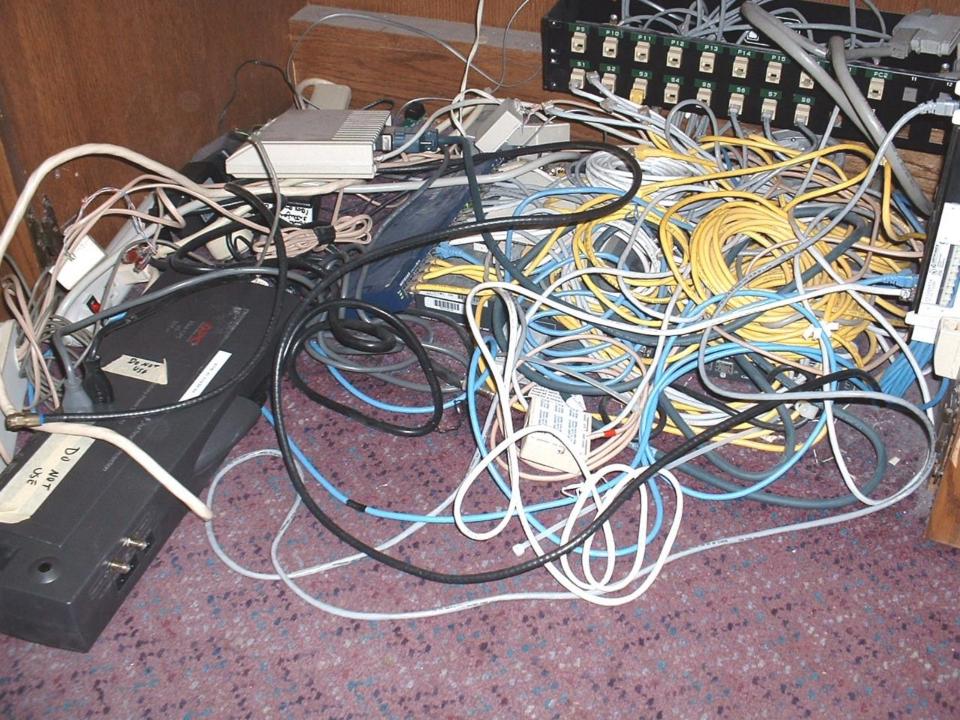

# **Stories From the Field**

practical technology tips from 20+ years of making mistakes

### Lessons I've learned along the way















#### What to avoid







#### Is that a toilet cleaning brush?



#### Yikes!







# **Clear Communication**









Cabling Standards for SCLS

- Libraries must use a standard cabling type to insure operability with common SCLS network equipment.
- A minimum of Category 5e (CAT5e) or Category 6 (CAT6) is preferred.
- Data cables must terminate at each end in a female data jack, pinned straight through according to the AT&T (568B) standard pinning scheme.
- Jacks must be mounted in wall plates, floor plates, or patch panels.
- Each network jack must have a unique ID and the patch panel terminus must have the corresponding jack ID.

# Questions?







#### Where to buy Software

















Google Drive

### **Dust Bunnies**







D1728842-7 CRAK ELLEFSON SOUTH CENTRAL LIBROY SYSTEM 201 W MIFFLIN ST MADISON WI 53703-25 1

D1727691-1 GREG ELLEFSON SOUTH CENTRAL