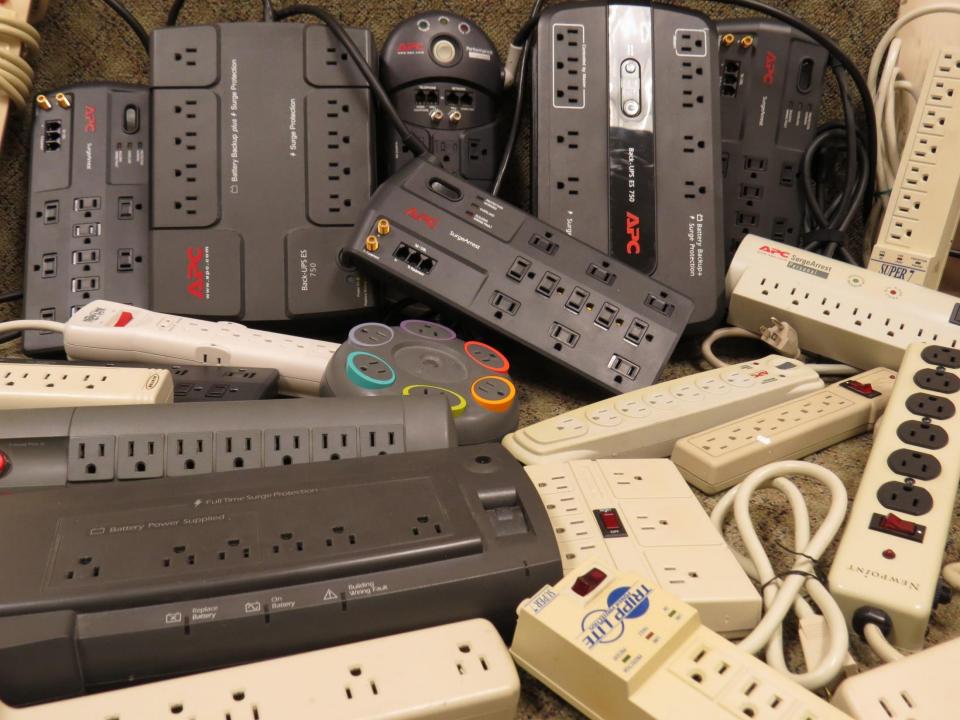

echnology tips from 20+ years of making mistakes

### Lessons I've learned along the way















#### What to avoid







#### Is that a toilet cleaning brush?



#### Yikes!







# **Clear Communication**









Cabling Standards for SCLS

- Libraries must use a standard cabling type to insure operability with common SCLS network equipment.
- A minimum of Category 5e (CAT5e) or Category 6 (CAT6) is preferred.
- Data cables must terminate at each end in a female data jack, pinned straight through according to the AT&T (568B) standard pinning scheme.
- Jacks must be mounted in wall plates, floor plates, or patch panels.
- Each network jack must have a unique ID and the patch panel terminus must have the corresponding jack ID.

# Questions?







#### Where to buy Software

















Google Drive

### **Dust Bunnies**







D1728842-7 CRAK ELLEFSON SOUTH CENTRAL LIBROY SYSTEM 201 W MIFFLIN ST MADISON WI 53703-25 1

D1727691-1 GREG ELLEFSON SOUTH CENTRAL LIBRARY SYSTEM 201 W MIFFLIN ST MADISON WI 53703 1

D11140623-8 CRAIG ELLESSON SOUTH CENTRAL LIBRARY SYS 201 W MIFFLIN ST MADISON WI 53703-2511

D8721721-1 FRANK ELLESON SOUTH CENTRAL LIBRARY SYST 201 W MIFFLIN ST MADISON WI 53703-2511



# Questions?

## Tech Tips I Find Useful







| ≡ | 📀 🛱 🖶 🏂 🛧                                                                       | ×                                        | Mars                                     | hfield Wildlife Ard<br>Auburndale |                                       | Rosholt          | Marlon Embarrass