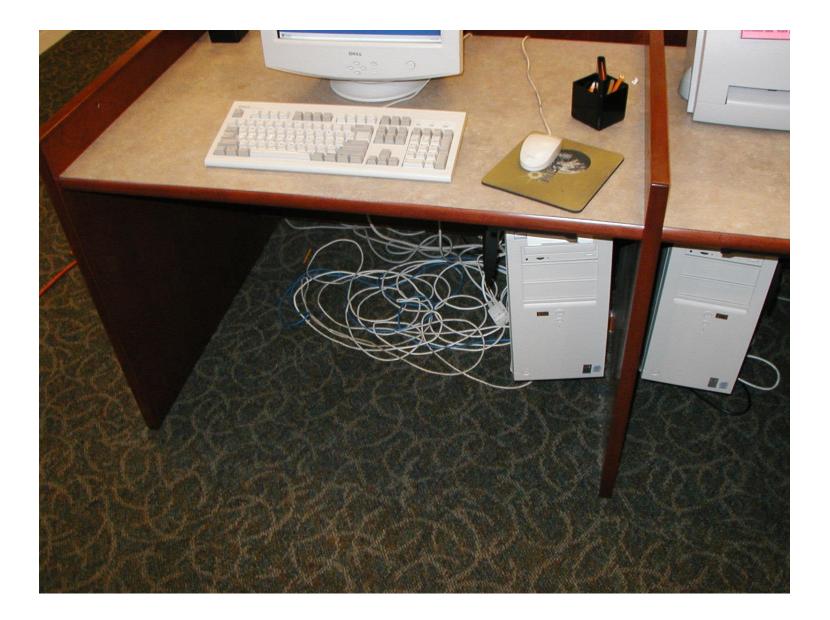

# **Stories From the Field**

practical technology tips from 20+ years of making mistakes

### Lessons I've learned along the way















#### What to avoid







#### Is that a toilet cleaning brush?



#### Yikes!







# **Clear Communication**









Cabling Standards for SCLS

- Libraries must use a standard cabling type to insure operability with common SCLS network equipment.
- A minimum of Category 5e (CAT5e) or Category 6 (CAT6) is preferred.
- Data cables must terminate at each end in a female data jack, pinned straight through according to the AT&T (568B) standard pinning scheme.
- Jacks must be mounted in wall plates, floor plates, or patch panels.
- Each network jack must have a unique ID and the patch panel terminus must have the corresponding jack ID.

# Questions?







#### Where to buy Software

















Google Drive

### **Dust Bunnies**







D1728842-7 CRAK ELLEFSON SOUTH CENTRAL LIBROY SYSTEM 201 W MIFFLIN ST MADISON WI 53703-25 1

D1727691-1 GREG ELLEFSON SOUTH CENTRAL LIBRARY SYSTEM 201 W MIFFLIN ST M