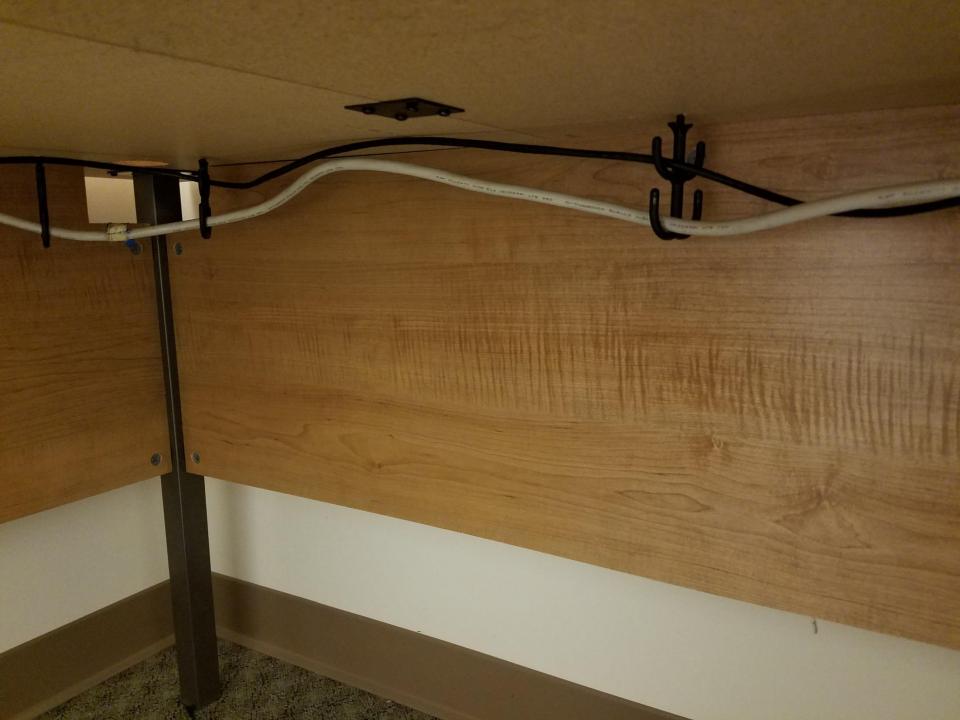

# **Clear Communication**

Cabling Standards for SCLS

- Libraries must use a standard cabling type to insure operability with common SCLS network equipment.
- A minimum of Category 5e (CAT5e) or Category 6 (CAT6) is preferred.
- Data cables must terminate at each end in a female data jack, pinned straight through according to the AT&T (568B) standard pinning scheme.
- Jacks must be mounted in wall plates, floor plates, or patch panels.
- Each network jack must have a unique ID and the patch panel terminus must have the corresponding jack ID.