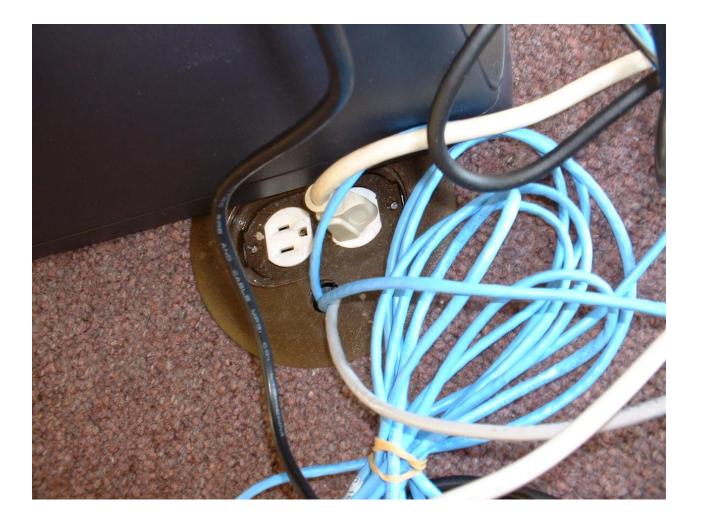

# **Stories From the Field**

practical technology tips from 20+ years of making mistakes

### Lessons I've learned along the way















#### What to avoid







#### Is that a toilet cleaning brush?



#### Yikes!







# **Clear Communication**









Cabling Standards for SCLS

- Libraries must use a standard cabling type to insure operability with common SCLS network equipment.
- A minimum of Category 5e (CAT5e) or Category 6 (CAT6) is preferred.
- Data cables must terminate at each end in a female data jack, pinned straight through according to the AT&T (568B) standard pinning scheme.
- Jacks must be mounted in wall plates, floor plates, or patch panels.
- Each network jack must have a unique ID and the patch panel terminus must have the corresponding jack ID.

# Questions?







#### Where to buy Software

















Google Drive

### **Dust Bunnies**







D1728842-7 CRAK ELLEFSON SOUTH CENTRAL LIBROY SYSTEM 201 W MIFFLIN ST MADISON WI 53703-25 1

D1727691-1 GREG ELLEFSON SOUTH CENTRAL LIBRARY SYSTEM 201 W MIFFLIN ST