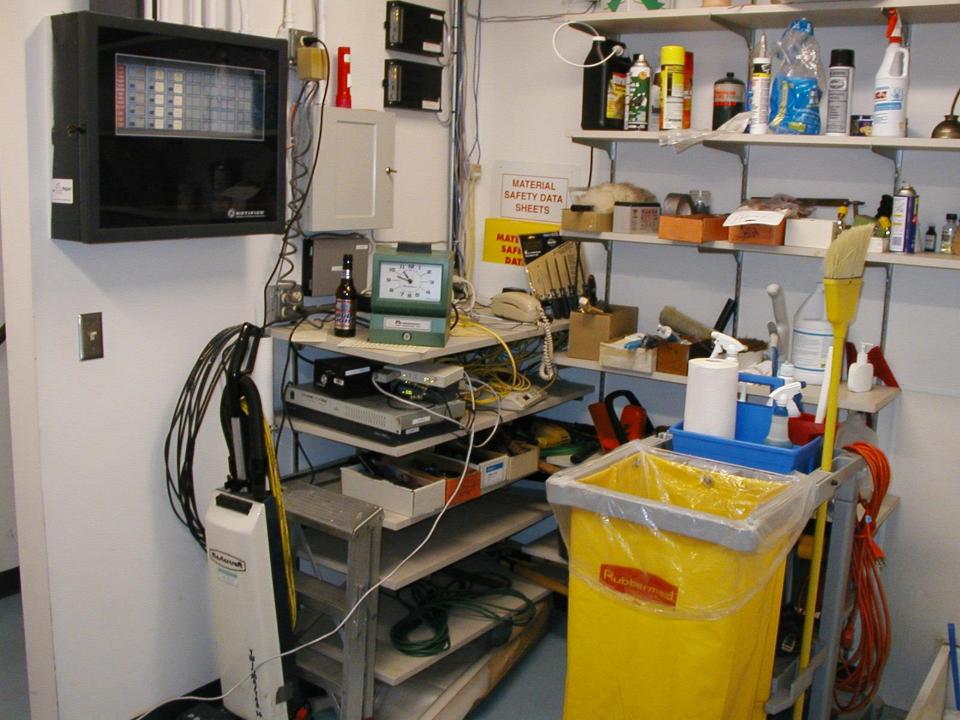

# **Stories From the Field**

practical technology tips from 20+ years of making mistakes

### Lessons I've learned along the way















#### What to avoid







#### Is that a toilet cleaning brush?



#### Yikes!







# **Clear Communication**









Cabling Standards for SCLS

- Libraries must use a standard cabling type to insure operability with common SCLS network equipment.
- A minimum of Category 5e (CAT5e) or Category 6 (CAT6) is preferred.
- Data cables must terminate at each end in a female data jack, pinned straight through according to the AT&T (568B) standard pinning scheme.
- Jacks must be mounted in wall plates, floor plates, or patch panels.
- Each network jack must have a unique ID and the patch panel terminus must have the corresponding jack ID.

# Questions?







#### Where to buy Software

















Google Drive

### **Dust Bunnies**







D1728842-7 CRAK ELLEFSON SOUTH CENTRAL LIBROY SY