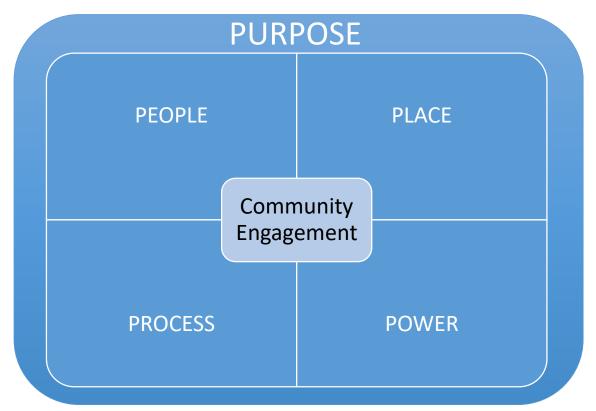

# **Engagement strategies**

Source: Adapted from "5Ps Worksheet" (Multnomah County Office of Diversity and Equity)

## Focus on purpose

- Articulate what you are envisioning.
- Is there data or evidence that guides the direction of this effort?
- Are you focused on the community engagement process more than direct impact of your effort?

## Focus on people

- Describe the groups that will be most affected by and concerned with your effort.
- What are the benefits and burdens that communities experience with the effort?
- What is meaningful, engaging, and manageable for your library staff and volunteers?

### Focus on power

- How are you including or excluding people who are affected by this effort?
- What is your decisionmaking structure?
- How are you accounting for people's emotional and physical safety, and their need to be productive and feel valued?